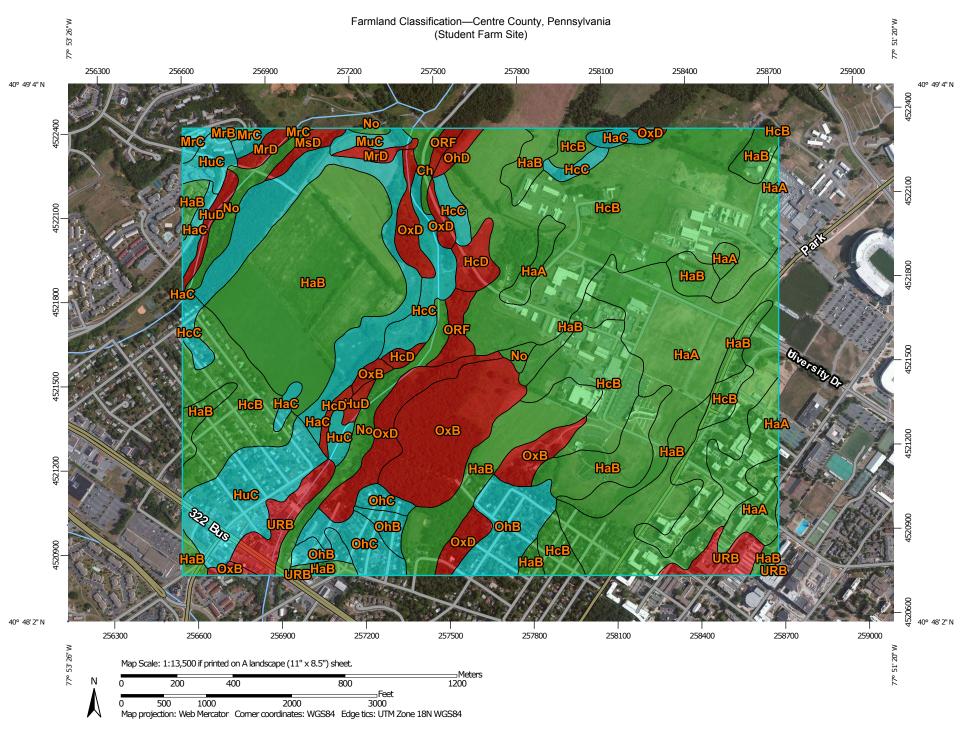

|                                                                                                                                                                                                                                                                                                                                                                                                                                                                                                                                                                                                                                                                      | MAP LEG                                                                                                                                                                                                                                                                                                                                                                                                                                                                                   | END                                                                                                                                                                                                                                                                                                                                                                                                                                                                                                                                                                                                                                                                                                                                                                                                                                                                                                                                                                                                                                                                                                                                                                                                                                                                                                                                                                                                                                                                                                                                                                                                                                                                                                                                                                                                                                                                                                                                                                                                                                                                                                                            |                                                                                                                                                                                                                                                                                                                                                                                                                                                                                                                                                                                                                                                                                                                                                                                                                                                                                                                                                                                                                                                                                                                                                                                                                                                                                                                                                                                                                                                                                                                                                                                                                                                                                                                                                                                                                                                                                                                                                                                                                                                                                                                                |                                                                                                                                                                          |
|----------------------------------------------------------------------------------------------------------------------------------------------------------------------------------------------------------------------------------------------------------------------------------------------------------------------------------------------------------------------------------------------------------------------------------------------------------------------------------------------------------------------------------------------------------------------------------------------------------------------------------------------------------------------|-------------------------------------------------------------------------------------------------------------------------------------------------------------------------------------------------------------------------------------------------------------------------------------------------------------------------------------------------------------------------------------------------------------------------------------------------------------------------------------------|--------------------------------------------------------------------------------------------------------------------------------------------------------------------------------------------------------------------------------------------------------------------------------------------------------------------------------------------------------------------------------------------------------------------------------------------------------------------------------------------------------------------------------------------------------------------------------------------------------------------------------------------------------------------------------------------------------------------------------------------------------------------------------------------------------------------------------------------------------------------------------------------------------------------------------------------------------------------------------------------------------------------------------------------------------------------------------------------------------------------------------------------------------------------------------------------------------------------------------------------------------------------------------------------------------------------------------------------------------------------------------------------------------------------------------------------------------------------------------------------------------------------------------------------------------------------------------------------------------------------------------------------------------------------------------------------------------------------------------------------------------------------------------------------------------------------------------------------------------------------------------------------------------------------------------------------------------------------------------------------------------------------------------------------------------------------------------------------------------------------------------|--------------------------------------------------------------------------------------------------------------------------------------------------------------------------------------------------------------------------------------------------------------------------------------------------------------------------------------------------------------------------------------------------------------------------------------------------------------------------------------------------------------------------------------------------------------------------------------------------------------------------------------------------------------------------------------------------------------------------------------------------------------------------------------------------------------------------------------------------------------------------------------------------------------------------------------------------------------------------------------------------------------------------------------------------------------------------------------------------------------------------------------------------------------------------------------------------------------------------------------------------------------------------------------------------------------------------------------------------------------------------------------------------------------------------------------------------------------------------------------------------------------------------------------------------------------------------------------------------------------------------------------------------------------------------------------------------------------------------------------------------------------------------------------------------------------------------------------------------------------------------------------------------------------------------------------------------------------------------------------------------------------------------------------------------------------------------------------------------------------------------------|--------------------------------------------------------------------------------------------------------------------------------------------------------------------------|
| Area of Interest (AOI)  Rating Polygons  Not prime farmland  All areas are prime farmland  Prime farmland if drained  Prime farmland if protected from flooding or not frequently flooded during the growing season  Prime farmland if drained  Prime farmland if irrigated  Prime farmland if drained and either protected from flooding or not frequently flooded during the growing season  Prime farmland if irrigated  Prime farmland if irrigated and drained  Prime farmland if irrigated | ving the root ting soil layer during the farmland if irrigated he product of I (soil bility) x C (climate r) does not exceed 60 e farmland if irrigated eclaimed of excess and sodium land of statewide rtance land of unique rtance land of unique rtance ated or not available ess are prime and eas are prime farm and the perodibility error during the farmland inhibiting eas are prime farm and the perodibility error during the farmland eas are prime farm and the perodibility | land if ririgated diland if irrigated douct of I (soil x C (climate s not exceed 60)  land if irrigated diland if irrigated diland if irrigated douct of I (soil x C (climate s not exceed 60)  land if irrigated diland if irrigated diland if irrigated douct of I (soil x C (climate s not exceed 60)  land if ririgated douct of I (soil to the context of the context of the context of I (soil to the context of I | and of local ance and of unique ance and of a variable and as are prime farmland if drained and as are prime and as are prime armland if armland if armland if armland if armland if armland if irrigated and as are prime farmland of a armland if irrigated and as are prime farmland of a armland if armlan | drained and if either m flooding ntly floodi owing and if mpletely root layer and if the produ ibility) x C pr) does n and if reclaimed and sodiu statewide local unique |

# **Farmland Classification**

| Map unit symbol | Map unit name                                                | Rating                           | Acres in AOI | Percent of AOI |
|-----------------|--------------------------------------------------------------|----------------------------------|--------------|----------------|
|                 |                                                              |                                  |              |                |
| Ch              | Chagrin soils                                                | All areas are prime farmland     | 3.7          | 0.4%           |
| HaA             | Hagerstown silt loam, 0 to 3 percent slopes                  | All areas are prime farmland     | 94.7         | 11.2%          |
| НаВ             | Hagerstown silt loam, 3 to 8 percent slopes                  | All areas are prime farmland     | 222.3        | 26.4%          |
| HaC             | Hagerstown silt loam, 8 to 15 percent slopes                 | Farmland of statewide importance | 46.1         | 5.5%           |
| НсВ             | Hagerstown silty clay loam, 3 to 8 percent slopes            | All areas are prime farmland     | 202.9        | 24.1%          |
| HcC             | Hagerstown silty clay<br>loam, 8 to 15 percent<br>slopes     | Farmland of statewide importance | 24.3         | 2.9%           |
| HcD             | Hagerstown silty clay<br>loam, 15 to 25 percent<br>slopes    | Not prime farmland               | 10.1         | 1.2%           |
| HuC             | Hublersburg silt loam, 8 to 15 percent slopes                | Farmland of statewide importance | 40.5         | 4.8%           |
| HuD             | Hublersburg silt loam, 15 to 25 percent slopes               | Not prime farmland               | 5.8          | 0.7%           |
| MrB             | Morrison sandy loam, 2 to 8 percent slopes                   | All areas are prime farmland     | 1.0          | 0.1%           |
| MrC             | Morrison sandy loam, 8 to 15 percent slopes                  | Farmland of statewide importance | 4.3          | 0.5%           |
| MrD             | Morrison sandy loam, 15 to 25 percent slopes                 | Not prime farmland               | 5.5          | 0.7%           |
| MsD             | Morrison very stony<br>sandy loam, 8 to 25<br>percent slopes | Not prime farmland               | 3.5          | 0.4%           |
| MuC             | Murrill channery silt<br>loam, 8 to 15 percent<br>slopes     | Farmland of statewide importance | 3.9          | 0.5%           |
| No              | Nolin silt loam, local<br>alluvium, 0 to 5 percent<br>slopes | All areas are prime farmland     | 25.8         | 3.1%           |
| OhB             | Opequon-Hagerstown complex, 3 to 8 percent slopes            | Farmland of statewide importance | 26.1         | 3.1%           |
| OhC             | Opequon-Hagerstown<br>complex, 8 to 15<br>percent slopes     | Farmland of statewide importance | 14.0         | 1.7%           |
| OhD             | Opequon-Hagerstown complex, 15 to 25 percent slopes          | Not prime farmland               | 2.7          | 0.3%           |

| Farmland Classification— Summary by Map Unit — Centre County, Pennsylvania (PA027) |                                                            |                    |              |                |  |  |
|------------------------------------------------------------------------------------|------------------------------------------------------------|--------------------|--------------|----------------|--|--|
| Map unit symbol                                                                    | Map unit name                                              | Rating             | Acres in AOI | Percent of AOI |  |  |
| ORF                                                                                | Opequon-Hagerstown complex, steep                          | Not prime farmland | 7.1          | 0.8%           |  |  |
| OxB                                                                                | Opequon-Rock outcrop<br>complex, 0 to 8<br>percent slopes  | Not prime farmland | 48.1         | 5.7%           |  |  |
| OxD                                                                                | Opequon-Rock outcrop<br>complex, 8 to 25<br>percent slopes | Not prime farmland | 31.3         | 3.7%           |  |  |
| URB                                                                                | Urban land-Hagerstown complex, gently sloping              | Not prime farmland | 19.2         | 2.3%           |  |  |
| Totals for Area of Interest                                                        |                                                            |                    | 842.9        | 100.0%         |  |  |

### **Description**

Farmland classification identifies map units as prime farmland, farmland of statewide importance, farmland of local importance, or unique farmland. It identifies the location and extent of the soils that are best suited to food, feed, fiber, forage, and oilseed crops. NRCS policy and procedures on prime and unique farmlands are published in the "Federal Register," Vol. 43, No. 21, January 31, 1978.